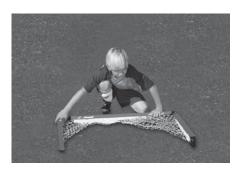

## **Goal Assembly Instructions:**

• Unfold the pre-assembled goal. Each corner must click to lock.