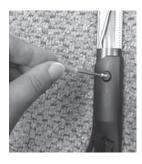

### **Hockey Stick Assembly Instructions:**

Assembly parts B & C.

· Insert the shaft into the blade.

 Secure the blade to the shaft with the screws and screwdriver provided.

• Repeat for both the player stick and the goalie stick.