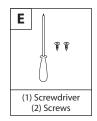

# YOUTH HOCKEY SET 64017

#### **Parts List:**











## **Goal Assembly Instructions:**

• Unfold the pre-assembled goal. Each corner must click to lock.





# MARNING: CHOKING HAZARD--Small parts. Not for children under 3 yrs. Adult assembly required.

### ⚠ WARNING:

Not for use in ice hockey. Proper protective equipment should be worn whenever these hockey products are used. Adult supervision is recommended.

### **Hockey Stick Assembly Instructions:**

Assembly parts B & C.





· Insert the shaft into the blade.

 Secure the blade to the shaft with the screws and screwdriver provided.



• Repeat for both the player stick and the goalie stick.

Now you are ready to play!

© NHL Made in China Franklin Sports Inc. Stoughton, MA 02072