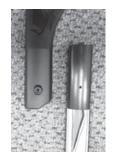

### **Hockey Stick Assembly Instructions:**

Assembly parts B & C.

· Insert the shaft into the blade.

 Secure the blade to the shaft with the screws and screwdriver provided.

• Repeat for both the player stick and the goalie stick.