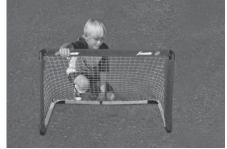

## **Goal Assembly Instructions:**

• Unfold the pre-assembled goal. Each corner must click to lock.